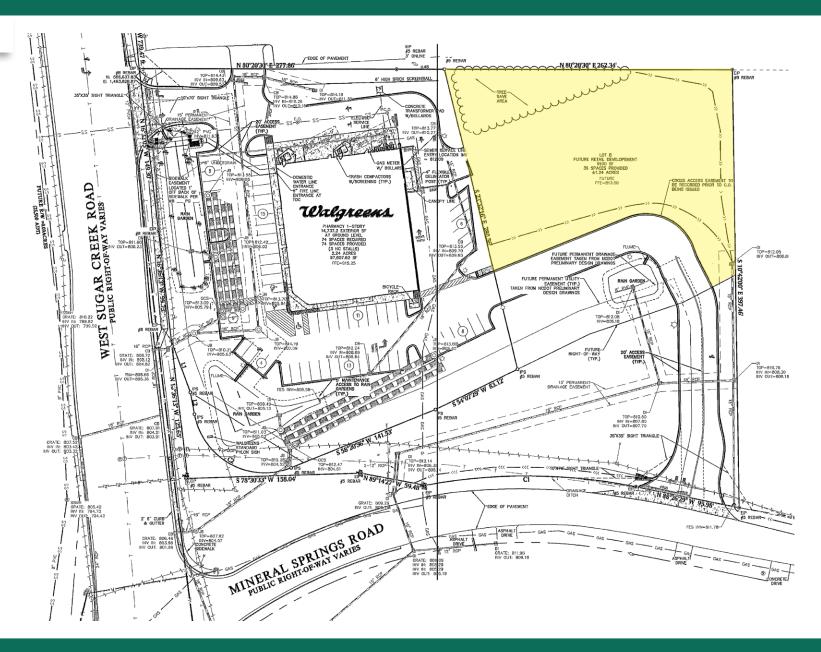

## SUGAR CREEK ROAD & MINERAL SPRINGS

Charlotte, North Carolina

SITE PLAN

## **PROPERTY DETAILS**

- 1.24 AC Available Land for Sale
- Up to 9,100 SF Available
- 36 Parking Spaces
- Located at the intersection of West Sugar Creek Road and Mineral Springs Road
- Diagonal to Food Lion center with Dunkin' Donuts and Charlotte Fire Station
- Located only 1.1 mile to I-85
- Located in close proximity to NoDa