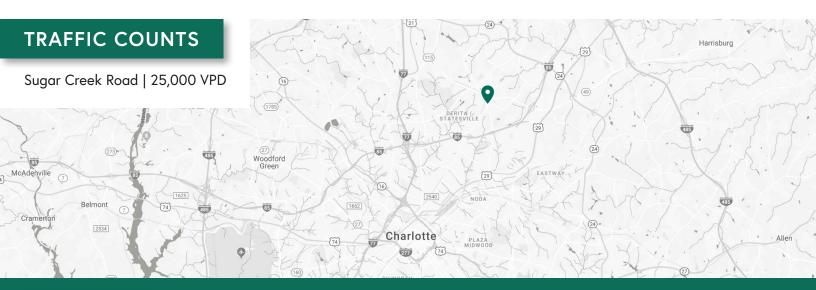

## **PROPERTY DETAILS**

- 1.24 AC Available Land for Sale
- Up to 9,100 SF Available
- 36 Parking Spaces
- Located at the intersection of West Sugar Creek Road and Mineral Springs Road
- Diagonal to Food Lion center with Dunkin' Donuts and Charlotte Fire Station
- Located only 1.1 mile to I-85
- Located in close proximity to NoDa