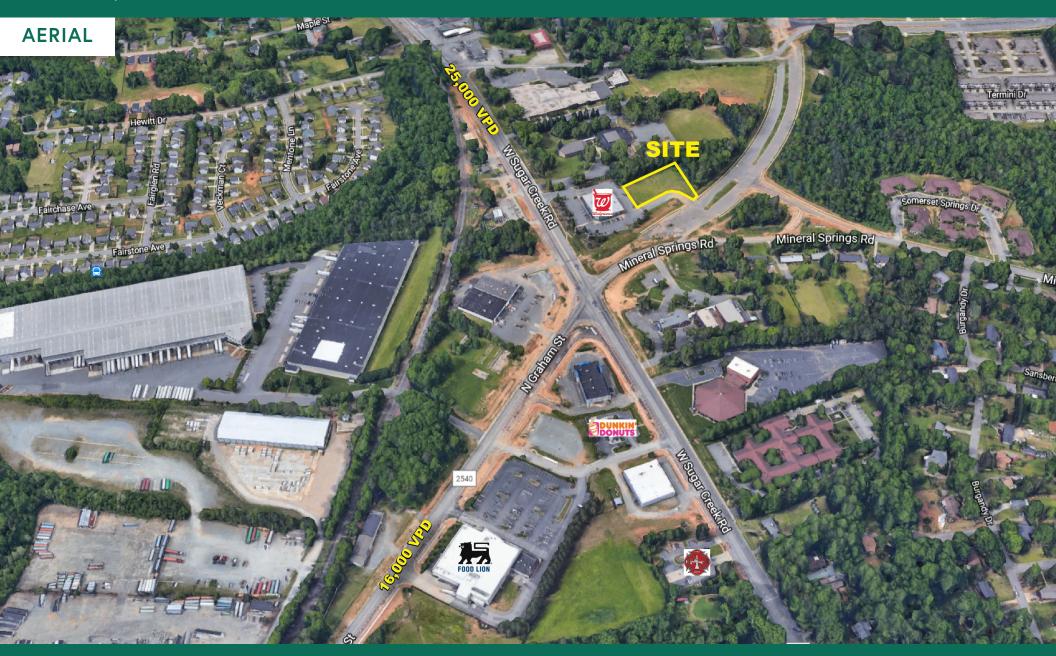

## **PROPERTY DETAILS**

- 1.24 AC Available Land for Sale
- Up to 9,100 SF Available
- 36 Parking Spaces
- Located at the intersection of West Sugar Creek Road and Mineral Springs Road
- Diagonal to Food Lion center with Dunkin' Donuts and Charlotte Fire Station
- Located only 1.1 mile to I-85
- Located in close proximity to NoDa